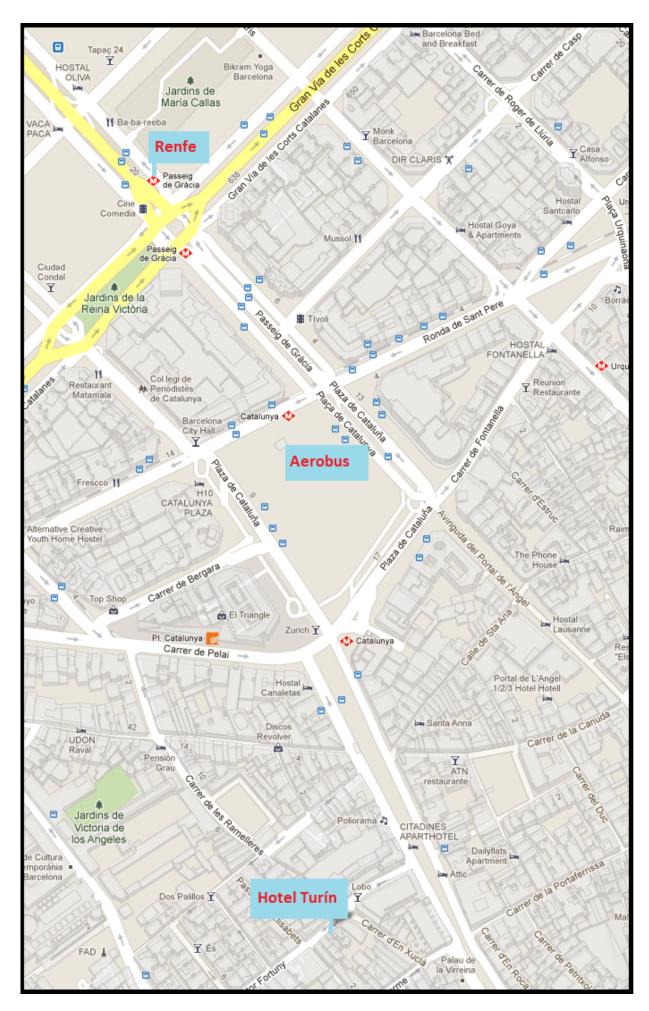

### Transportation - Airport to Hotel:

We will cover your accommodation and breakfast.

You can either take a taxi or bus (please keep the receipts for reimbursement):

- The taxi is about 30 minutes to the center of the city and is about 30€.

- If you take the train RENFE, you should get out at Passeig de Gracia. From there you can walk to the hotel, it is about 10 minutes (see map "turin.pdf")

- Bus: take Aerobus A1 or A2 (depending on your arrival Terminal) and get out at the final stop, Plaça Catalunya. Your hotel is less than 10 minutes walk (see map "turin.pdf")

#### Hotel Turin Pintor Fortuny, 9 Barcelona Tel: (+ 34) 933 02 48 12 http://www.hotelturin.com/