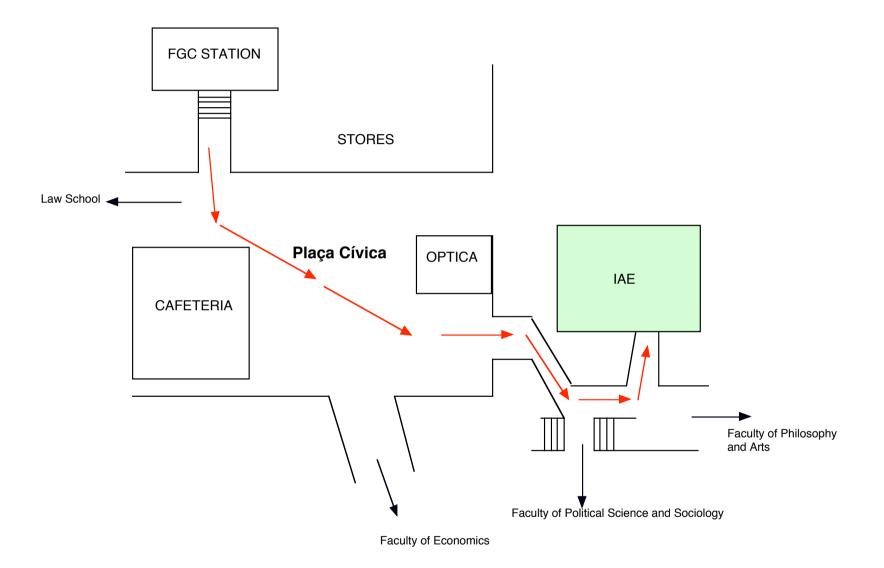

From the hotel to the Institute you should take the train at the same station where you got off and there you must take the FCG (Ferrocarriles Generalitat de Catalunya) train network (not RENFE) as follows:

- Take the train signalled as "Sabadell" (S2) or "Universitat Autonoma" (S55).
- Get off the train at "Universitat Autonoma"
- Use the second attached map to reach the Institute (campus map.pdf)

Hotel Turin Pintor Fortuny, 9 Barcelona Tel: (+ 34)93 302 10 05 http://www.hotelturin.com/